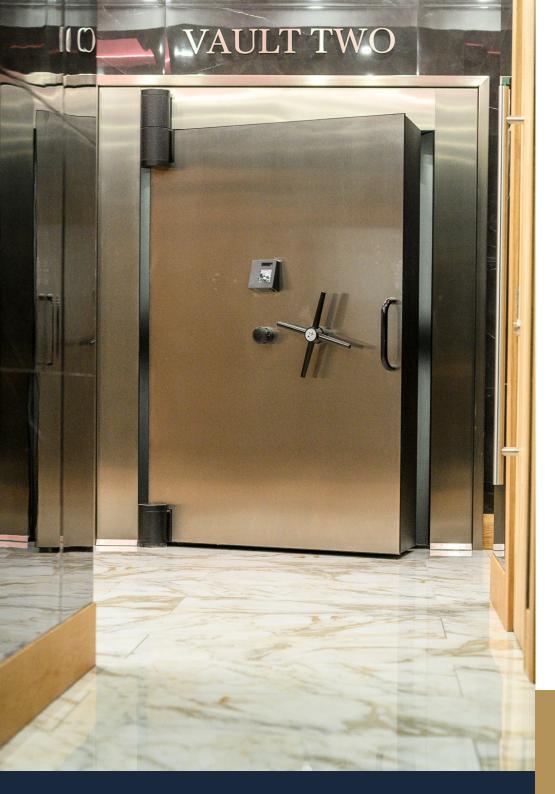

#### **Chubb Centurion**

Grade X CD EX vault with core drill and explosive resistance, one of the most secure in the world.

#### **Time-locked vault**

Prevents out-of-hours access under any circumstances.