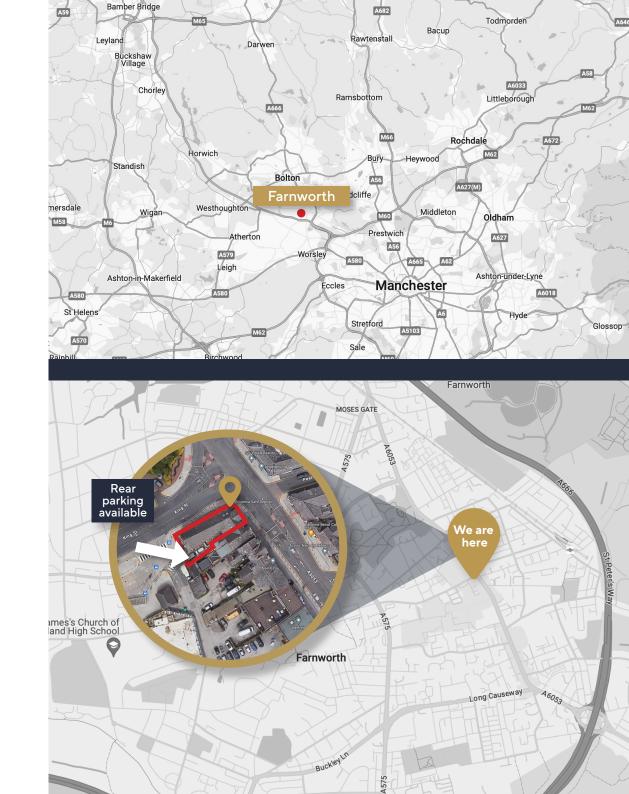

# Number 1 in location and...

- Security
- Value
- Convenience
- Service
- Compliance

Situated in the heart of Farnworth in Bolton, you can find our safe deposit centre at number **1 King Street.** 

## By car, by bus or by train you can reach us with ease:

- Farnworth is situated 2 miles away from Bolton and 7 miles from Manchester. With easy access to the M60 and the M61.
- Farnworth Railway Station is approx. 1⁄4 mile to the east.
- Farnworth Bus terminus is immediately adjacent.
- Ample on street parking and nearby carparks surround the centre.

### We're right on the corner of King Street and Market Street.