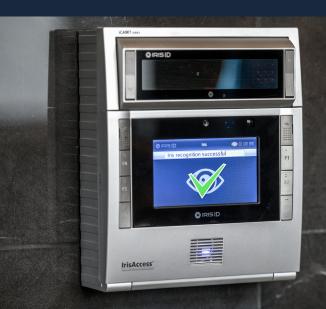

#### Iris recognition

Advanced iris recognition access for highly accurate, reliable identification.