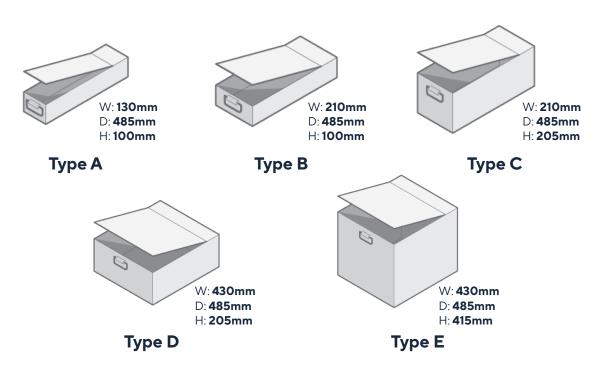

# Secure. Flexible. Discreet.

Choose from five box sizes for maximum flexibility: